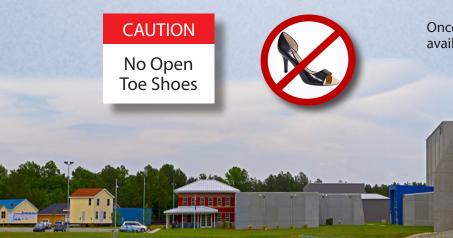

# **Dress Code**

We suggest casual, and please wear sleeved-shirts and flat-soled, closed-toe shoes. High heels are not recommended. **Guests with open toe shoes will not be able to participate in the walking tour of the facility.** 

# Parking

Once you arrive at the Research Center, parking is available in front of the entrance to the office building.

IBHS Research Center 5335 Richburg Road Richburg, SC 29729 Telephone: 803-789-8000