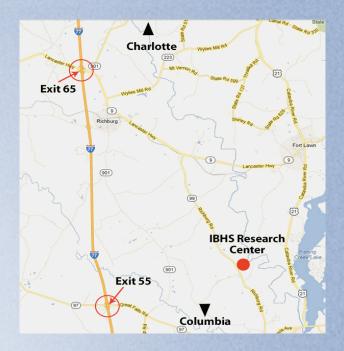

# **Directions**

From Charlotte: I-77 South toward Columbia, take exit 65 – turn left on SC Highway 9 (Lancaster Highway), travel approximately 3.5 miles to SC Highway 99 (Richburg Road), then turn right. The IBHS site is located approximately 4 miles down on the left. There will be a large sign that says IBHS at the site.

From Columbia: I-77 North toward Charlotte, take exit 55 - turn right on SC Highway 97 (Great Falls Road), travel approximately 6 miles to SC Highway 99 (Richburg Road), then turn left. The IBHS site is located approximately 2.3 miles down Richburg Road on the right. There will be a large sign that says IBHS at the site.

**Please Note:** Some navigation systems will "see" this street address further south on Highway 99 (Richburg Road) than actually is the case. The IBHS Research Center is located just

north of the Mount Nebo Church.